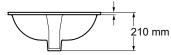

## Nepal Design on Caxton® Under-mount Basin

14218

**Product Description:** Nepal design on Caxton under-mount

basin, no tap hole

Required Items: 7129B-CP Decorative waste

**Product Dimensions:** W432 x D356 mm internal

W489 x D410 mm external

Material: Vitreous China

Product Weight (kg): 8.6

Fixings Included: Yes

Guarantee (Years): 25

Additional Information: Rinse thoroughly and use a soft cloth to wipe the product dry after use. Soft abrasive

## **Dimensions (mm)**