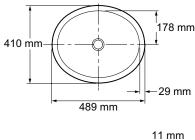

## Nepal Design on Caxton® Under-mount Basin

14218

**Product Description:** Nepal design on Caxton under-mount

basin, no tap hole

Required Items: 7129B-CP Decorative waste

**Product Dimensions:** W432 x D356 mm internal

W489 x D410 mm external

Material: Vitreous China

Product Weight (kg): 8.6

Fixings Included: Yes

Guarantee (Years): 25

Additional Information: Rinse thoroughly and use a soft cloth to wipe the product dry after use. Soft abrasive

## **Dimensions (mm)**